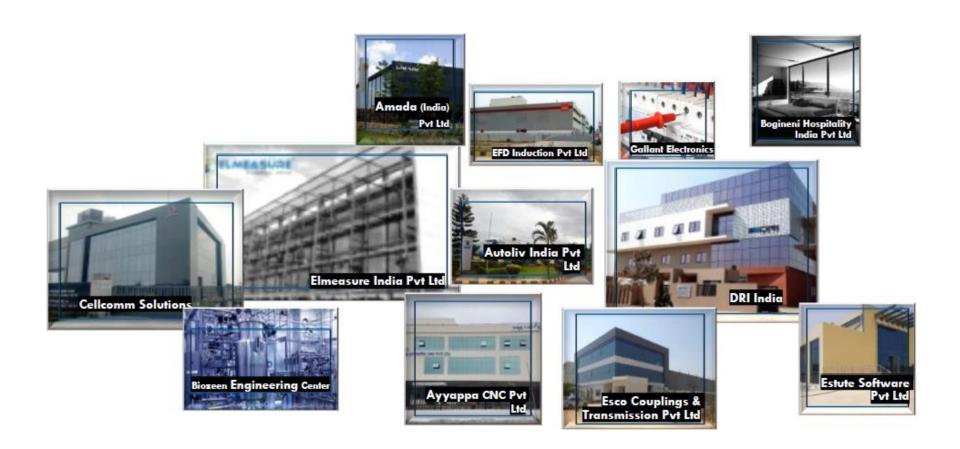

### **COMPANIES OPERATIONAL**

### **COMPANIES OPERATIONAL**

Rolls Royce- World's second largest aircraft engine manufacturer is setting up a joint venture with Indian defence major Hindustan Aeronautics Limited (HAL)

Boeing facility spanning over 36 acres.
Once completed the project is expected to generate around 3000 jobs.

SAP Labs R & D would span over a 40-acre campus, double the size of the existing one in Whitefield

Texas Instruments to span over 15 acres. Company is expected to generate 2000 employment oppurtunities