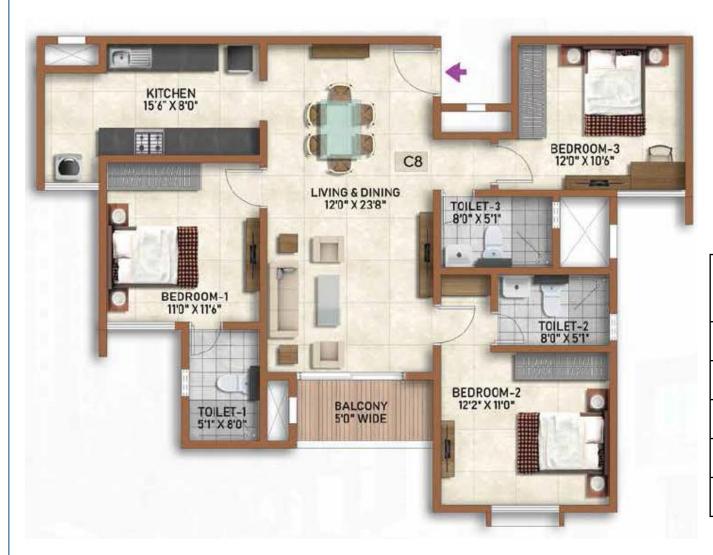

#### UNIT PLAN – 3 BHK PREMIER – 1431 SFT

| OPTIONS AVAILABLE (IN SFT) |
|----------------------------|
| 1431                       |
| 1445                       |
| 1473                       |
| 1552                       |
| 1562                       |