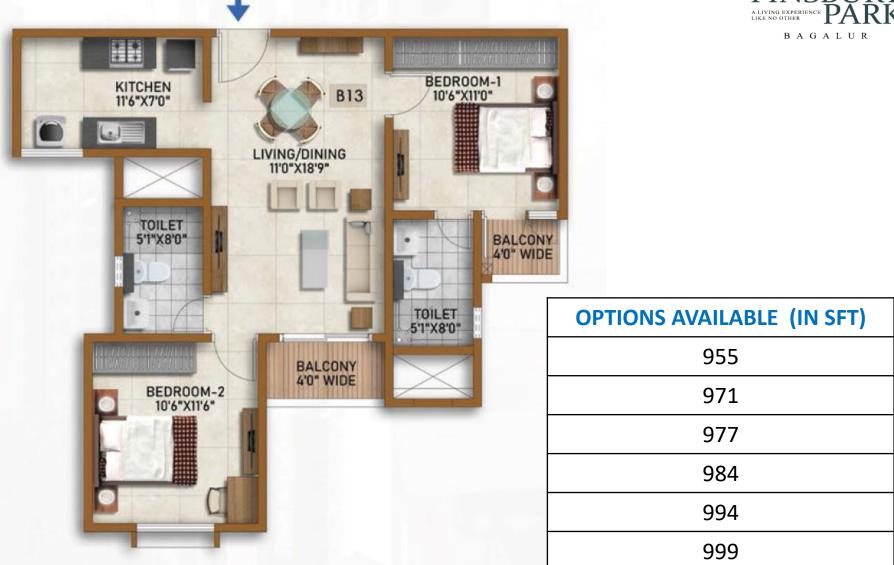

-----------------------|-------------------------|-------------|
| 1 BR         | 636                      | 652                      | 416-428                 | 408         |
| 1 BR (Large) | 727                      | 747                      | 456-470                 | 19          |
| 2 BR         | 955                      | 999                      | 614-630                 | 1665        |
|              |                          | Total 2092               |                         |             |

## UNIT PLAN – 1 BHK – 646 SFT





| OPTIONS AVAILABLE (IN SFT) |
|----------------------------|
| 636                        |
| 639                        |
| 646                        |
| 650                        |
| 652                        |

#### UNIT PLAN – 2 BHK – 999 SFT





# **AMENITIES**









Indoor Games







Badminton



Indoor Games



Cricket



Swimming

| Party Halls                             |  |  |  |  |
|-----------------------------------------|--|--|--|--|
| Provision for Creche                    |  |  |  |  |
| Provision for Salon                     |  |  |  |  |
| Provision for Convenience store         |  |  |  |  |
| Provision for Doctors room and Pharmacy |  |  |  |  |
| Separate Ladies and Gents Health club   |  |  |  |  |
| Table tennis                            |  |  |  |  |
| Billiards                               |  |  |  |  |
| Badminton Court                         |  |  |  |  |
| Academic rooms                          |  |  |  |  |
| Board games                             |  |  |  |  |
| Reading room