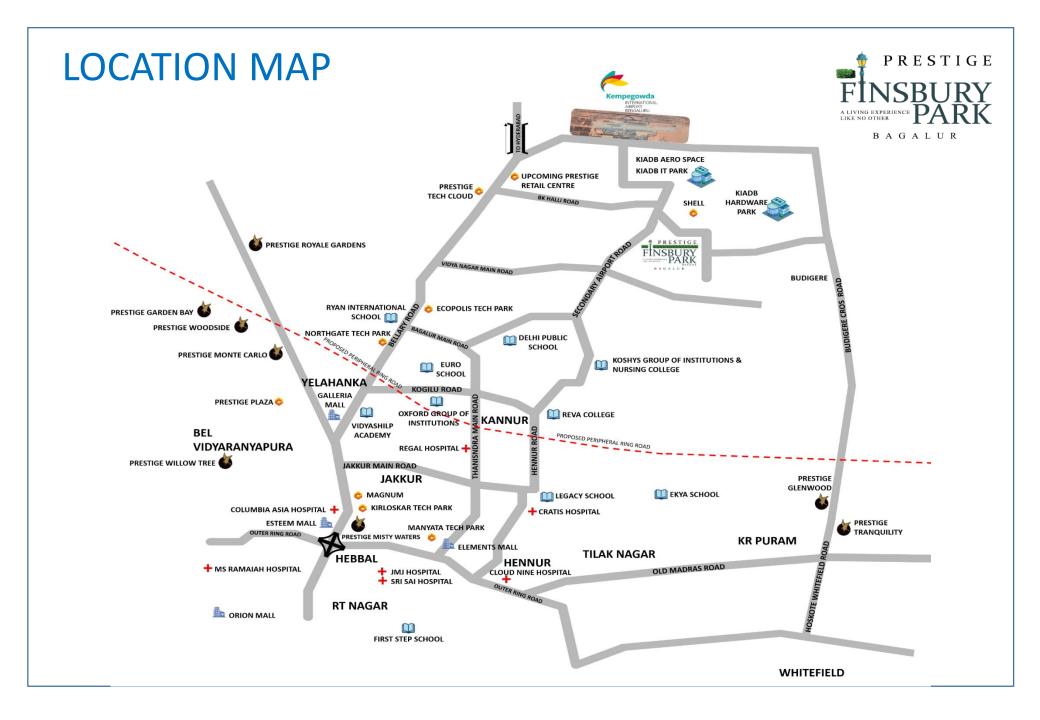

#### **LOCATION ADVANTAGES**

15 Million Sq ft new office space planned less than 30 mins driving distance.

Manyata Tech Park at 30 mins drive. Connectivity roads from Nelamangala-Devanahalli Road is under development (39.26 km)

#### **SEAMLESS CONNECTIVITY**

#### APPROACH THROUGH MULTIPLE MAIN ROADS

Prestige Finsbury park is undoubtedly your most ideal location for seamless connectivity across Bangalore.

Hennur-Bagalur Main Rd

International Airport Road / Vidya Nagar Cross Road

Bagalur - Budigere Cross Road (from Whitefield)

Bagalur Main Road joins into the upcoming Peripheral Ring Road connecting Finsbury Park to Whitefield and Tumkur road.

## **SEAMLESS CONNECTIVITY**

#### CLOSE TO MAJOR CENTERS IN BANGALORE

15 minutes from Airport

15 minutes from the upcoming Doddajala Metro Station.

6 minutes from Shell Office 20 minutes from Yelahanka

18 minutes from Thanisandra

30 minutes from Budigere Cross

15 minutes 30 minutes from Manyata Tech Park

35 minutes from Hebbal

A LIVING EXPERIENCE LIKE NO OTHER

BAGALUR