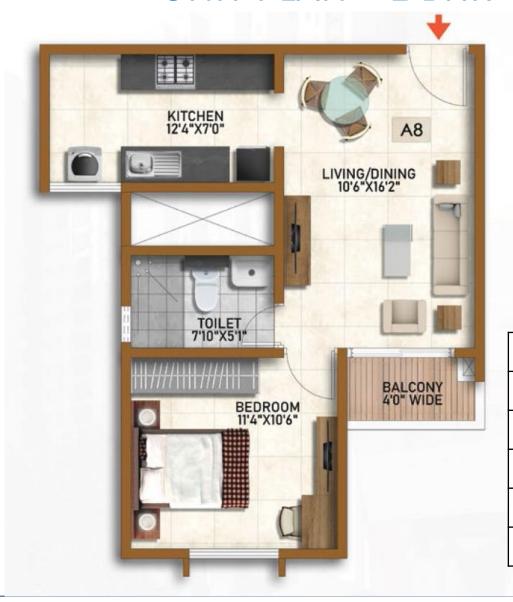

## UNIT PLAN – 1 BHK – 646 SFT

| OPTIONS AVAILABLE (IN SFT) |
|----------------------------|
| 636                        |
| 639                        |
| 646                        |
| 650                        |
| 652                        |