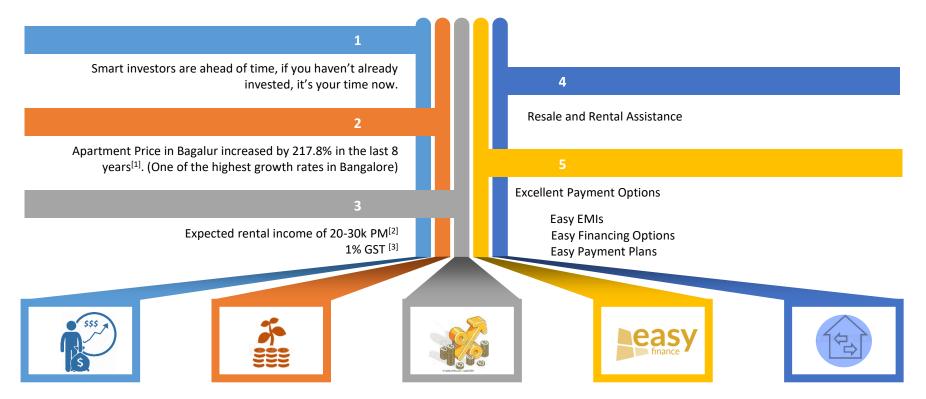

#### HIGH-RETURNS INVESTMENT OPPORTUNITY

[1] https://www.makaan.com/bangalore/bagalur-real-estate-51545, https://content.magicbricks.com/property-news/bangalore-real-estate-news/bagalur--a-housing-market-on-an-upswing/101217.html

[2]Based on historical data in adjacent properties in Yelahanka, Thanisandra and Hennur.

https://www.makaan.com/bangalore/yelahanka-real-estate-50172, https://www.makaan.com/bangalore/thanisandra-real-estate-50180, https://www.makaan.com/bangalore/hennur-real-estate-50176

[3] For limited units