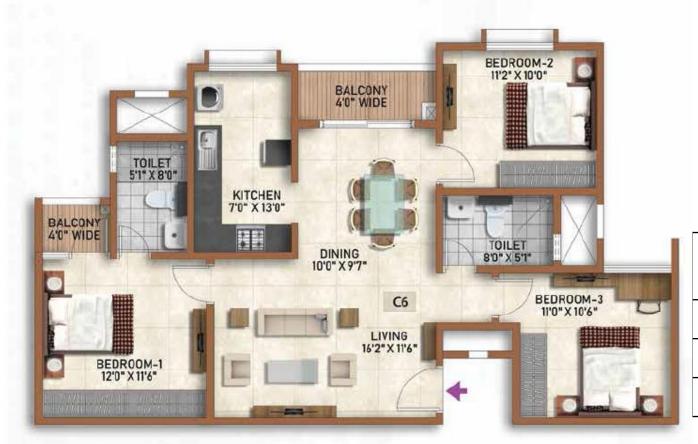

## UNIT PLAN – 3 BHK CLASSIC – 1277 SFT

| <b>OPTIONS AVAILABLE</b> |
|--------------------------|
| (IN SFT)                 |
| 1224                     |
| 1233                     |
| 1277                     |