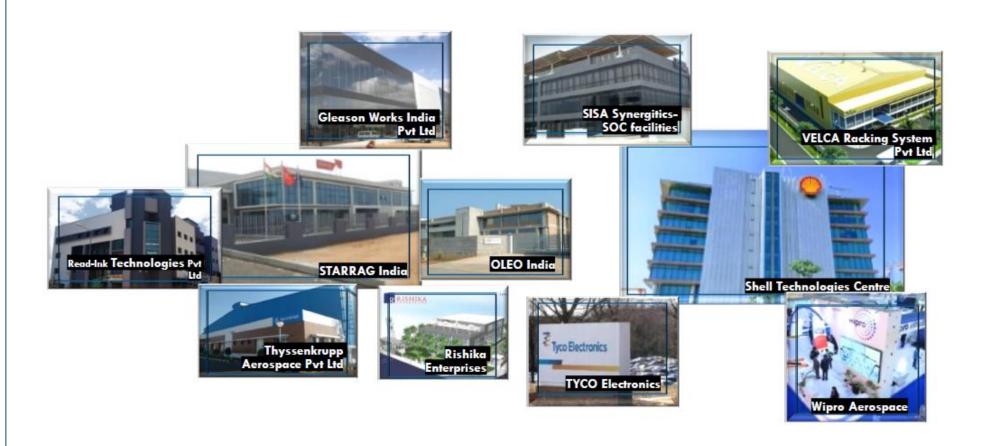

Brands such as Airbus, SAP Labs, Boeing, Rolls Royce, Shell, Wipro Aerospace, Thyssenkrupp Aerospace, and Centum Electronics.

3000 acres KIADB park with Aerospace SEZ, IT & Hardware Park & Devanahalli Business Park.

#### MAJOR COMMERCIAL PARKS (ANNOUNCED)

- Hardware Park
- IT Parks
- High Tech Defence Park

30+ operational companies including Shell, Wipro Aerospace, ThyssenKrupp Aerospace, and more

Upcoming SAP Labs R&D, Texas Instruments, Boeing, BEML, Tata ELXI, Rolls Royce, Airbus and more