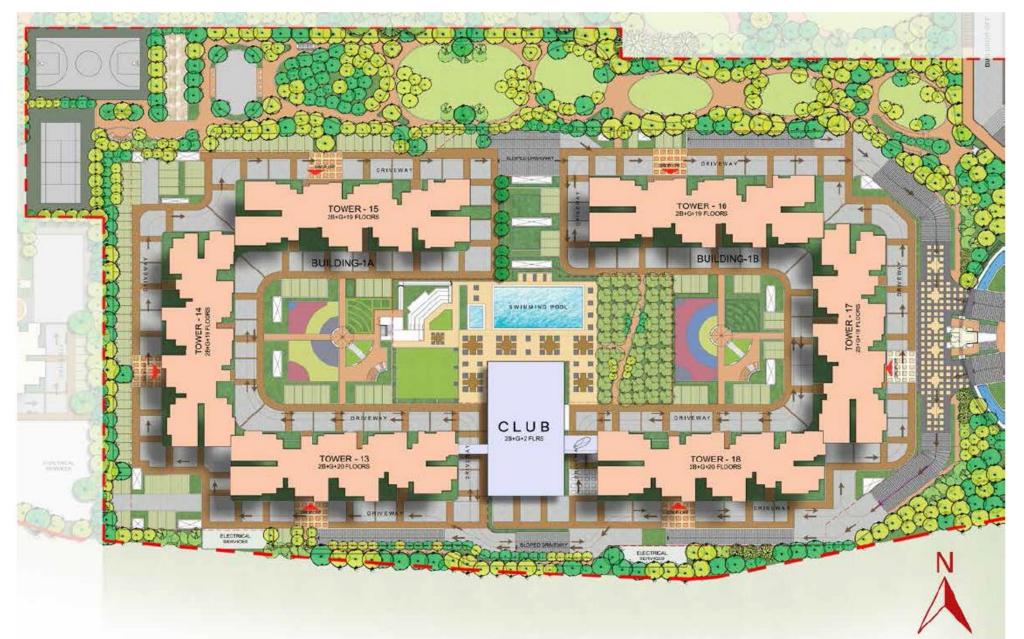

## **TYPOLOGY**

| ТҮРЕ         | SBA<br>MIN SIZE (IN SFT) | SBA<br>MAX SIZE (IN SFT) | CARPET AREA<br>(IN SFT) | NO OF UNITS |
|--------------|--------------------------|--------------------------|-------------------------|-------------|
| 1 BR         | 636                      | 652                      | 416-428                 | 408         |
| 1 BR (Large) | 727                      | 747                      | 456-470                 | 19          |
| 2 BR         | 955                      | 999                      | 614-630                 | 1665        |
|              |                          | Total 2092               |                         |             |

# **TYPOLOGY**

| 1224 | 12    | 77   |           | 851-878   |                   | 392               |
|------|-------|------|-----------|-----------|-------------------|-------------------|
|      |       |      |           |           |                   | 332               |
| 1431 | 15    | 1562 |           | 1002-1064 |                   | 554               |
| 1054 | 11    | 1174 |           | 717-812   |                   | 12                |
|      |       | - 1  |           |           | L                 |                   |
|      | Total | 958  |           |           |                   |                   |
|      | 1054  |      | 1054 1174 | 1054      | 1054 1174 717-812 | 1054 1174 717-812 |