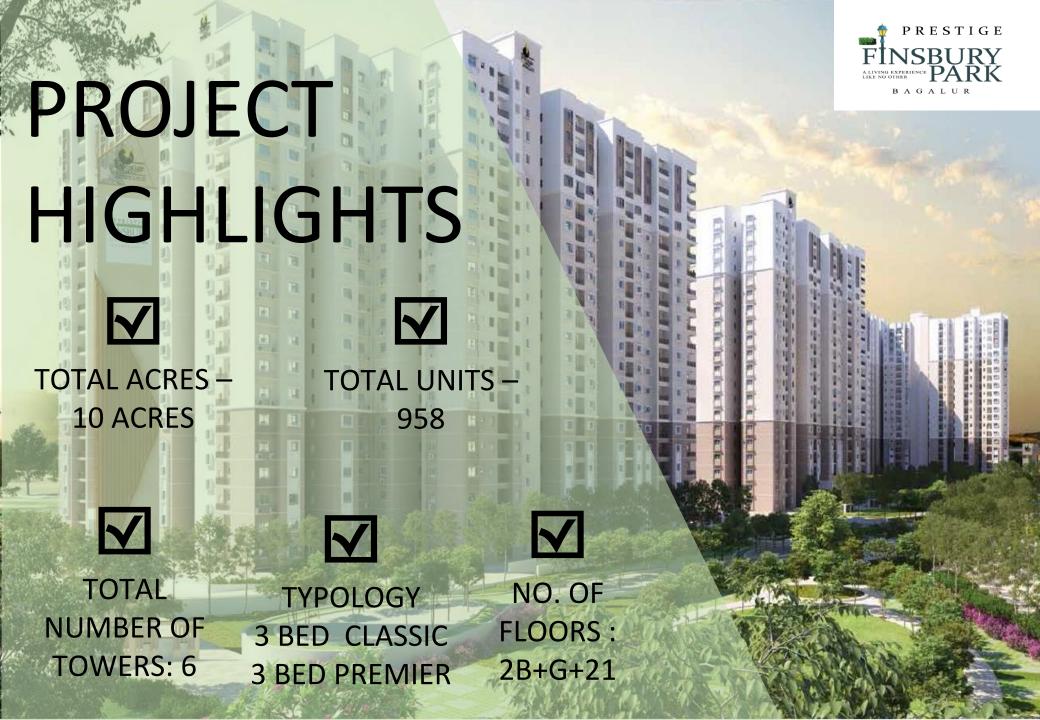

# **TYPOLOGY**

| 1224 | 12    | 77   |           | 851-878   |                   | 392               |
|------|-------|------|-----------|-----------|-------------------|-------------------|
|      |       |      |           |           |                   | 332               |
| 1431 | 15    | 1562 |           | 1002-1064 |                   | 554               |
| 1054 | 11    | 1174 |           | 717-812   |                   | 12                |
|      |       | - 1  |           |           | L                 |                   |
|      | Total | 958  |           |           |                   |                   |
|      | 1054  |      | 1054 1174 | 1054      | 1054 1174 717-812 | 1054 1174 717-812 |