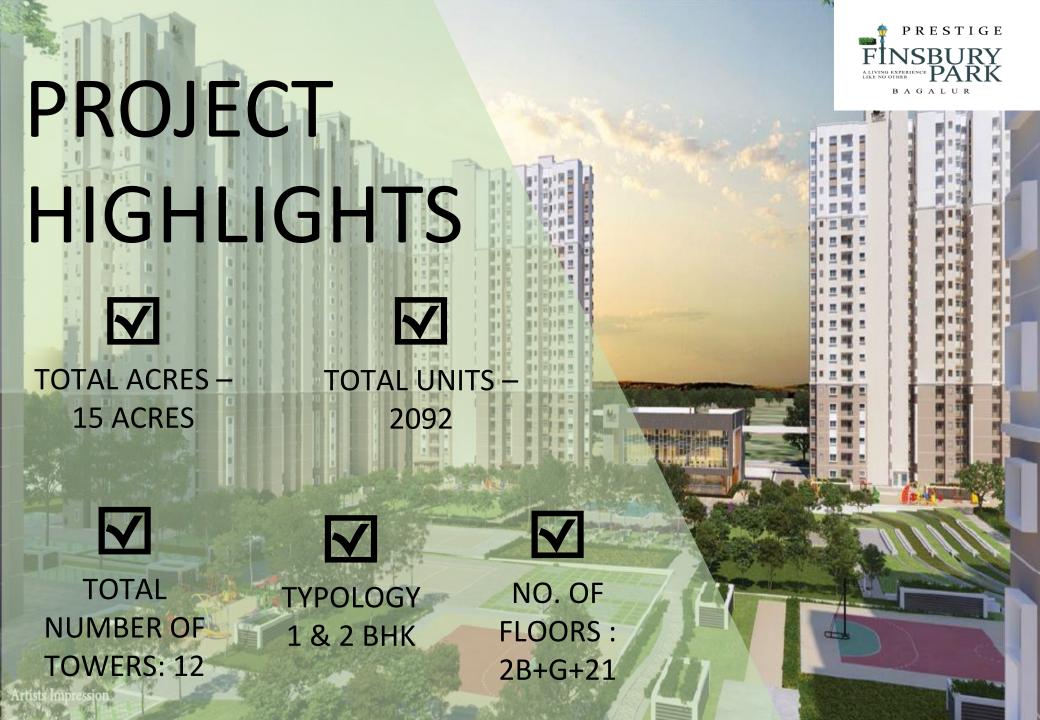

## **TYPOLOGY**

| ТҮРЕ         | SBA<br>MIN SIZE (IN SFT) | SBA<br>MAX SIZE (IN SFT) | CARPET AREA<br>(IN SFT) | NO OF UNITS |
|--------------|--------------------------|--------------------------|-------------------------|-------------|
| 1 BR         | 636                      | 652                      | 416-428                 | 408         |
| 1 BR (Large) | 727                      | 747                      | 456-470                 | 19          |
| 2 BR         | 955                      | 999                      | 614-630                 | 1665        |
|              |                          | Total 2092               |                         |             |