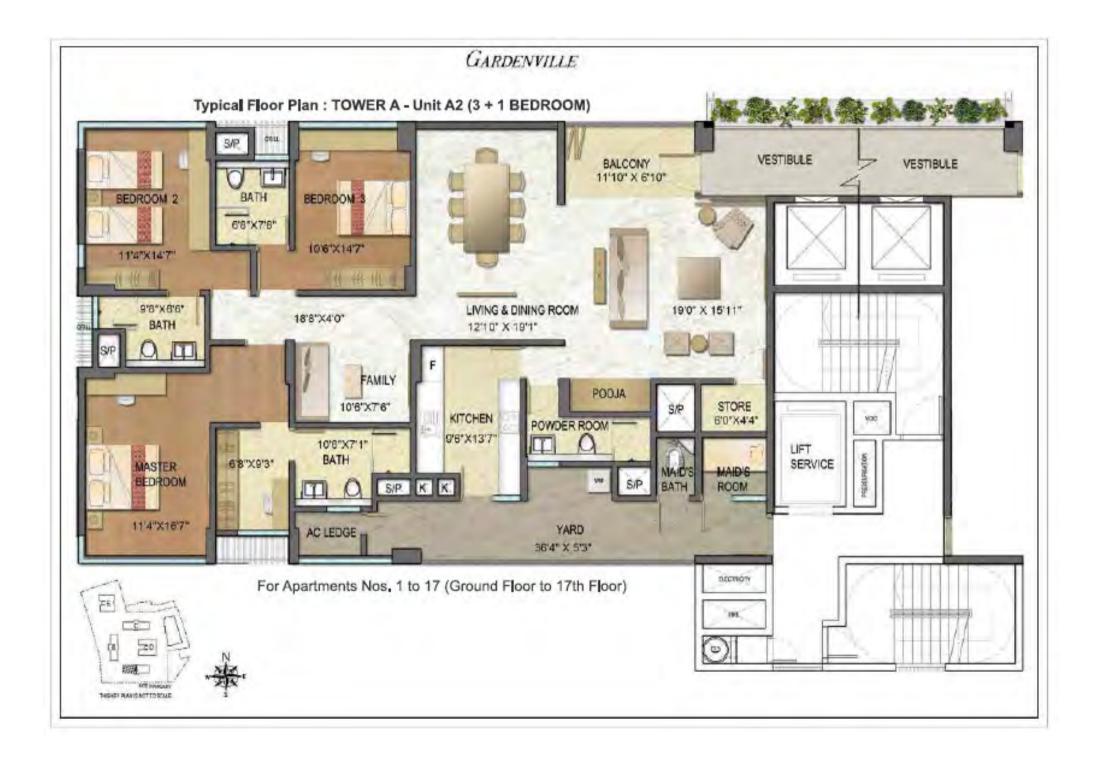

### **SPECIFICATIONS**

| onal<br>J  |
|------------|
| 1          |
|            |
| t          |
| lock,      |
|            |
|            |
| Areas      |
| AlGas      |
| rate       |
| chen       |
| Mon        |
|            |
| stic cars) |
| One        |
| One        |
|            |
|            |
|            |
|            |
|            |
|            |
|            |
|            |
| n and      |
|            |
|            |
| rcc        |