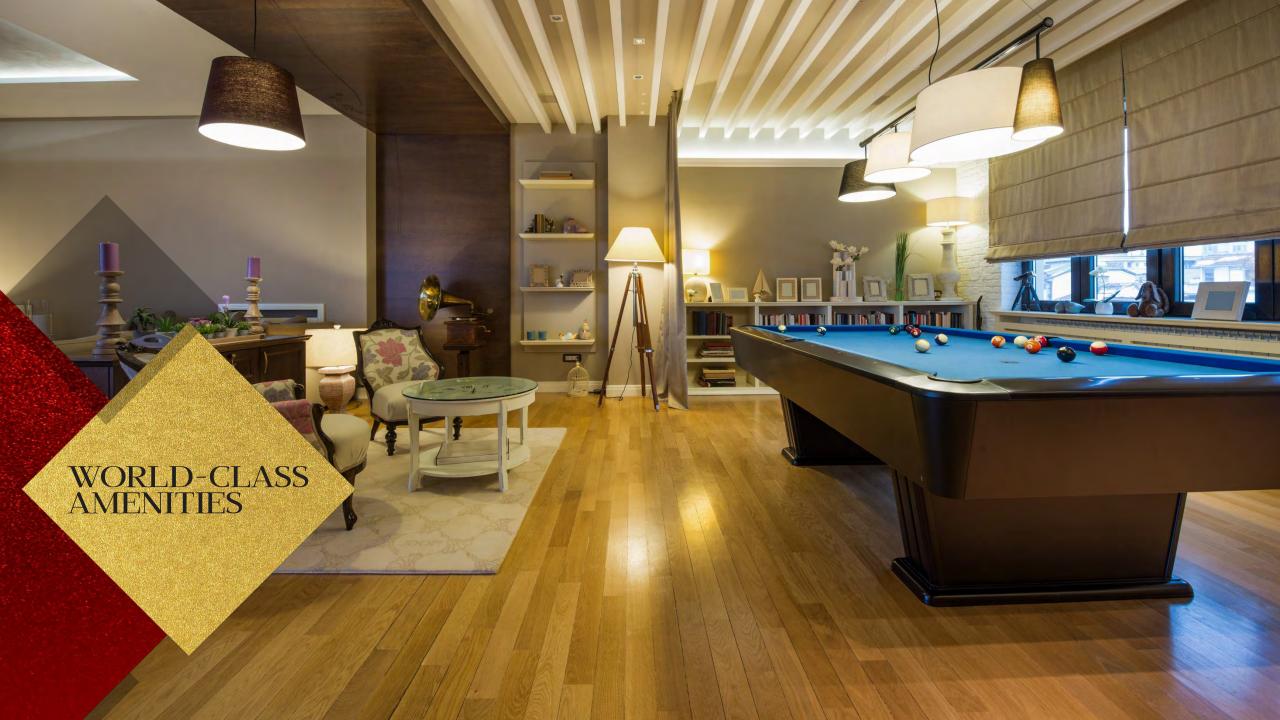

- Grand Sense of Arrival–Green Walls, Enhanced Security, Tall Entrances
- 5 Star Club Amenities and Services Spa, Members Lounge, Home Theatre, Gaming Zone
- Pool View to every Apartment
- Openness to Sea Breeze, Sea View from Higher Floors
- Walk to Movies, Eat Outs, Shopping, Entertainment & Clubbing
- Events, Family Functions, Get Together Possible within the Home Boundaries
- Choice of Privacy Access controlled Private Elevators, No Common Walls
- Rooftop Squash, Golf Putting
- Healthy Living Panic Button within Homes, Fresh Air, Naturally Lit, Uninterrupted Views, Ventilation, Tall Windows

### And much more...

**Gym** – Feel like a million dollars, even as you sweat it out

**Green Living** – Your home truly makes the world a better place

**Billiards Pool** – Breathe softly and carry a big stick