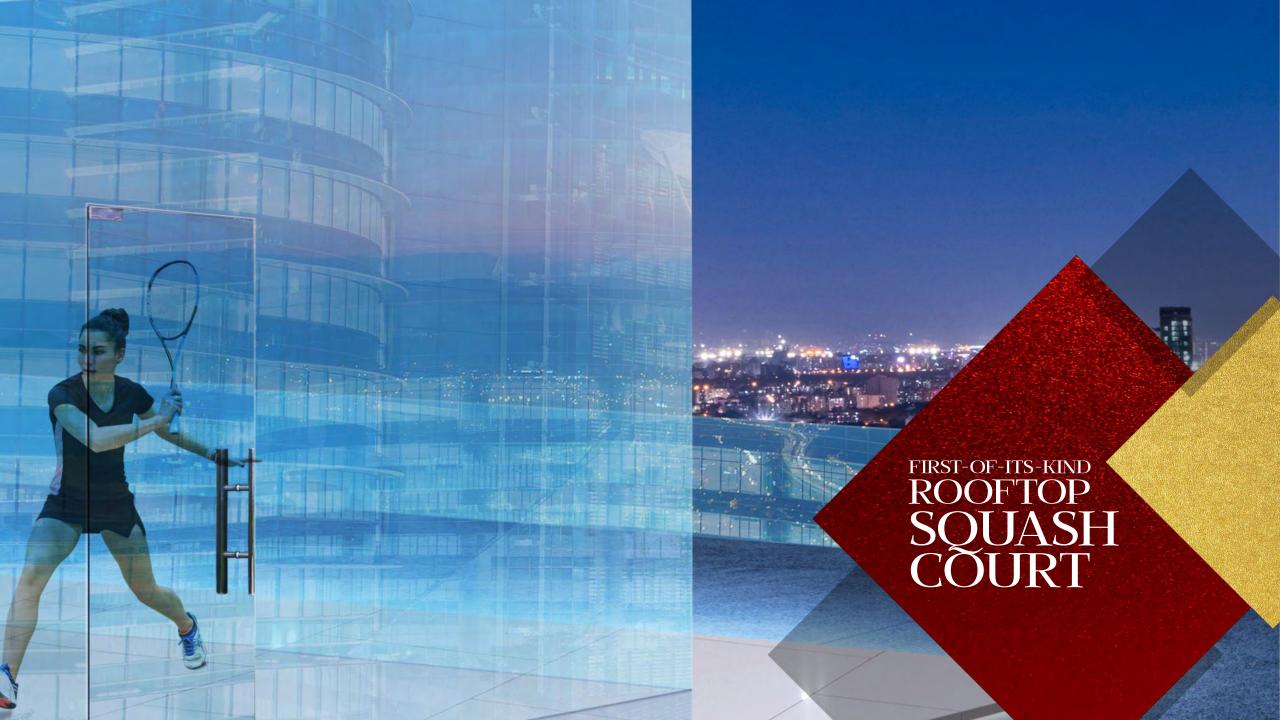

  330 degree Panoramic views, 11 ft clear height, Floor to Ceiling Windows, Platinum LEED Certification, Private Elevators, No Common Walls, Choice of Privacy, 2 Apartments to a floor
- Interiors by renowned designer couple 'AMPM Designs'
- Elements of Luxury Rooftop Glass Squash Court, Golf Putting Greens, 5 Star Concierge Services, E-Hotel as a Hospitality Partner

- Grand Sense of Arrival–Green Walls, Enhanced Security, Tall Entrances
- 5 Star Club Amenities and Services Spa, Members Lounge, Home Theatre, Gaming Zone
- Pool View to every Apartment
- Openness to Sea Breeze, Sea View from Higher Floors
- Walk to Movies, Eat Outs, Shopping, Entertainment & Clubbing
- Events, Family Functions, Get Together Possible within the Home Boundaries
- Choice of Privacy Access controlled Private Elevators, No Common Walls
- Rooftop Squash, Golf Putting
- Healthy Living Panic Button within Homes, Fresh Air, Naturally Lit, Uninterrupted Views, Ventilation, Tall Windows