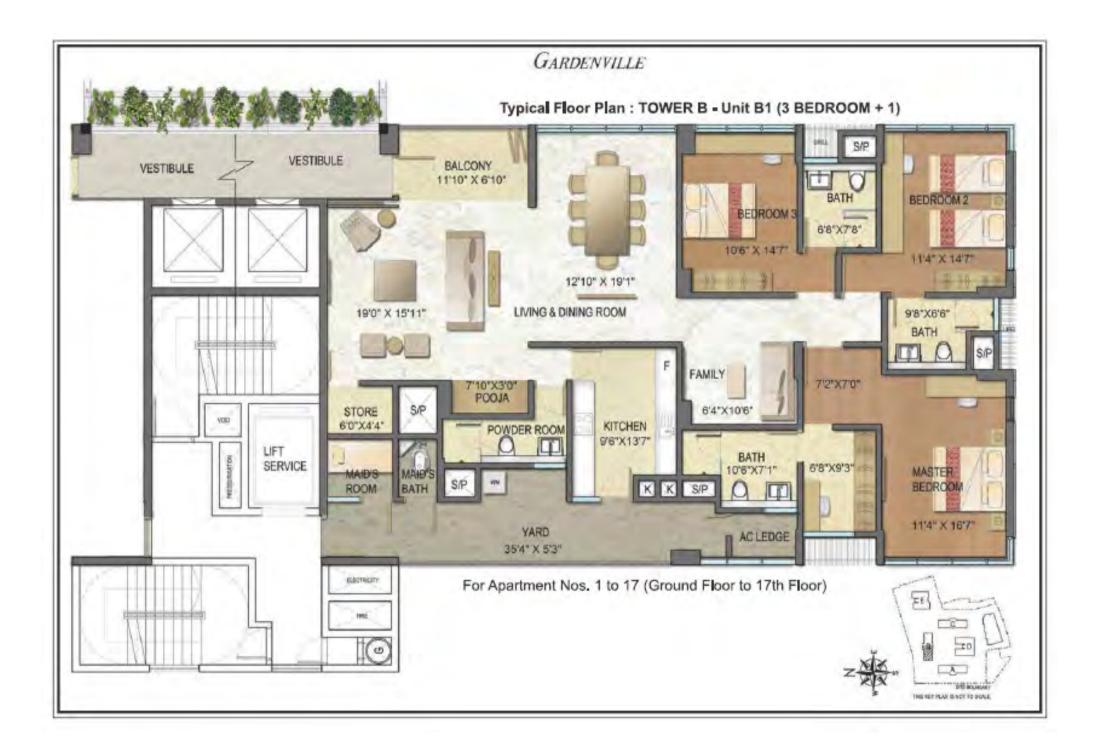

### **SPECIFICATIONS**

| onal<br>J  |
|------------|
| 1          |
|            |
| t          |
| lock,      |
|            |
|            |
| Areas      |
| AlGas      |
| rate       |
| chen       |
| Mon        |
|            |
| stic cars) |
| One        |
| One        |
|            |
|            |
|            |
|            |
|            |
|            |
|            |
|            |
| n and      |
|            |
|            |
| rcc        |