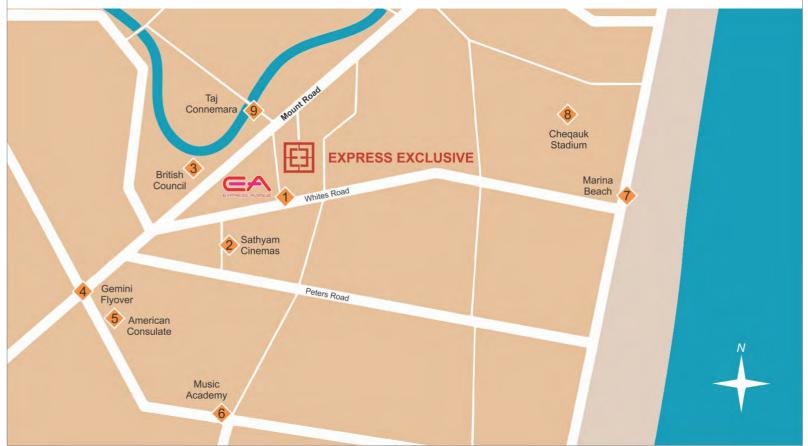

#### A landmark like no other

Situated on Club House Road, overlooking Mount Road, adjacent to Express Avenue, a much coveted address, Express Exclusive places you at the heart of Chennai, offering proximity to your work place, schools, colleges, shopping malls, clubs, 5 star hotels and many more.