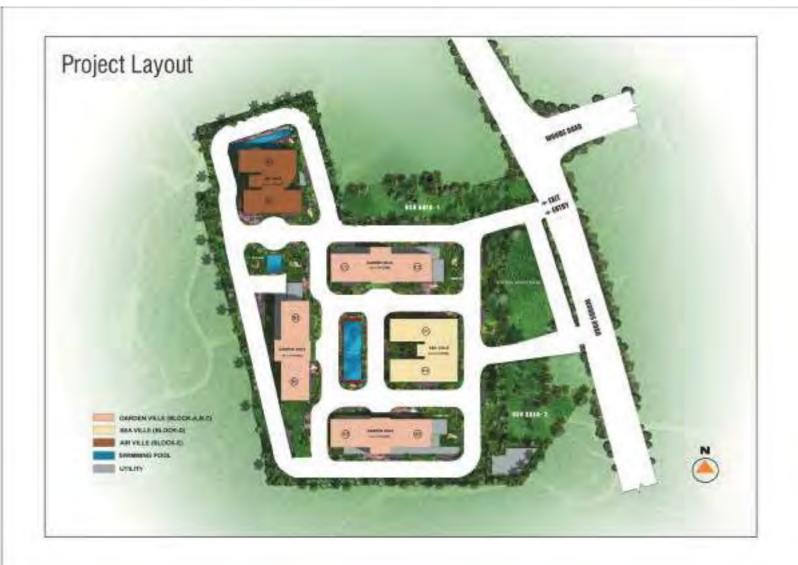

- 153 Apartments across 5 acre of land, 5 Standalone Towers
- A Billionaire Community, Likewise Families–Profile Screening, Unique 'By Invitation & Referral Model', Large size homes (3135Sqft to 6600Sqft Apartments)
- Rich Neighbourhood Taj Club House, Goenka Residence, Express Avenue Mall
- World Class Architecture (D P Architects, Singapore)

- Prominently located in thriving CBD of Chennai
- Easy access to Hotels, Hospitals, Schools, Retail & Entertainment
- 20 Acres Development Mall, Hotel, Offices & Homes, all at one place
- An Address Located next to 'The Taj Club House'
- Serenity within the city Elevated Development, Green Walls, 70% open area