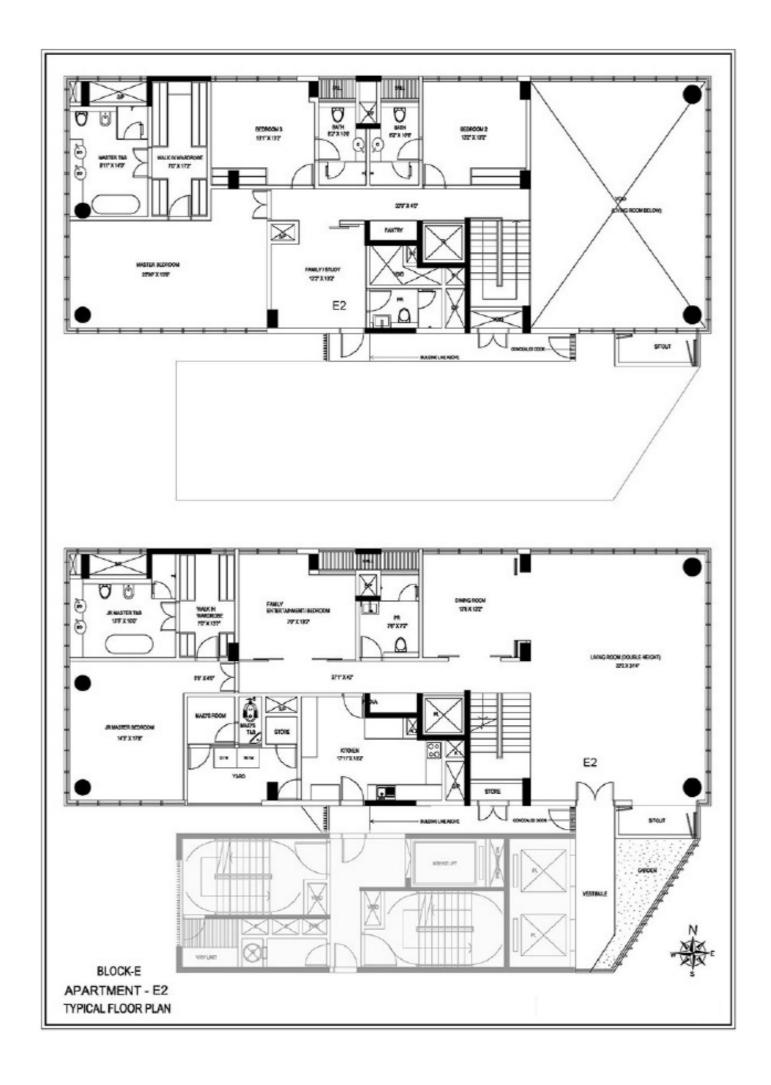

- 153 Apartments across 5 acre of land, 5 Standalone Towers
- A Billionaire Community, Likewise Families–Profile Screening, Unique 'By Invitation & Referral Model', Large size homes (3135Sqft to 6600Sqft Apartments)
- Rich Neighbourhood Taj Club House, Goenka Residence, Express Avenue Mall
- World Class Architecture (D P Architects, Singapore)

  330 degree Panoramic views, 11 ft clear height, Floor to Ceiling Windows, Platinum LEED Certification, Private Elevators, No Common Walls, Choice of Privacy, 2 Apartments to a floor
- Interiors by renowned designer couple 'AMPM Designs'
- Elements of Luxury Rooftop Glass Squash Court, Golf Putting Greens, 5 Star Concierge Services, E-Hotel as a Hospitality Partner

### **SPECIFICATIONS**

| onal<br>J  |
|------------|
| 1          |
|            |
| t          |
| lock,      |
|            |
|            |
| Areas      |
| AlGas      |
| rate       |
| chen       |
| Mon        |
|            |
| stic cars) |
| One        |
| One        |
|            |
|            |
|            |
|            |
|            |
|            |
|            |
|            |
| n and      |
|            |
|            |
| rcc        |