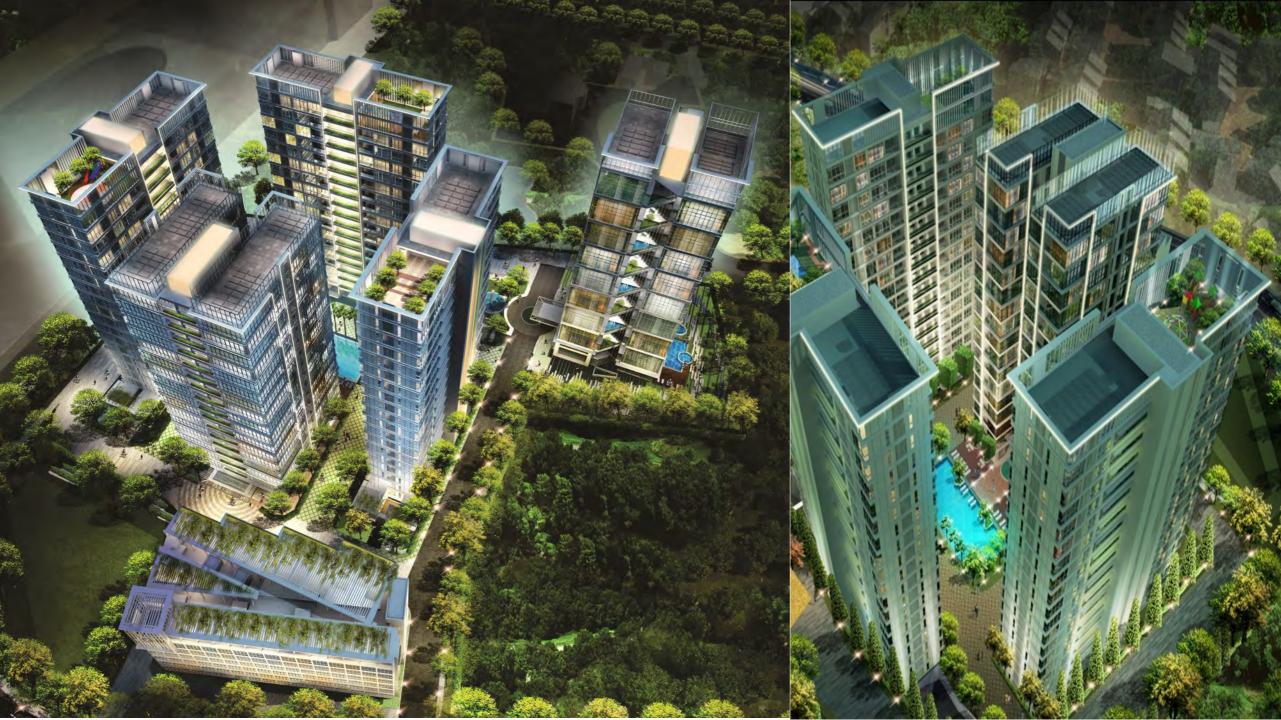

- 153 Apartments across 5 acre of land, 5 Standalone Towers
- A Billionaire Community, Likewise Families–Profile Screening, Unique 'By Invitation & Referral Model', Large size homes (3135Sqft to 6600Sqft Apartments)
- Rich Neighbourhood Taj Club House, Goenka Residence, Express Avenue Mall
- World Class Architecture (D P Architects, Singapore)

  330 degree Panoramic views, 11 ft clear height, Floor to Ceiling Windows, Platinum LEED Certification, Private Elevators, No Common Walls, Choice of Privacy, 2 Apartments to a floor
- Interiors by renowned designer couple 'AMPM Designs'
- Elements of Luxury Rooftop Glass Squash Court, Golf Putting Greens, 5 Star Concierge Services, E-Hotel as a Hospitality Partner

- Grand Sense of Arrival–Green Walls, Enhanced Security, Tall Entrances
- 5 Star Club Amenities and Services Spa, Members Lounge, Home Theatre, Gaming Zone
- Pool View to every Apartment
- Openness to Sea Breeze, Sea View from Higher Floors
- Walk to Movies, Eat Outs, Shopping, Entertainment & Clubbing
- Events, Family Functions, Get Together Possible within the Home Boundaries
- Choice of Privacy Access controlled Private Elevators, No Common Walls
- Rooftop Squash, Golf Putting
- Healthy Living Panic Button within Homes, Fresh Air, Naturally Lit, Uninterrupted Views, Ventilation, Tall Windows