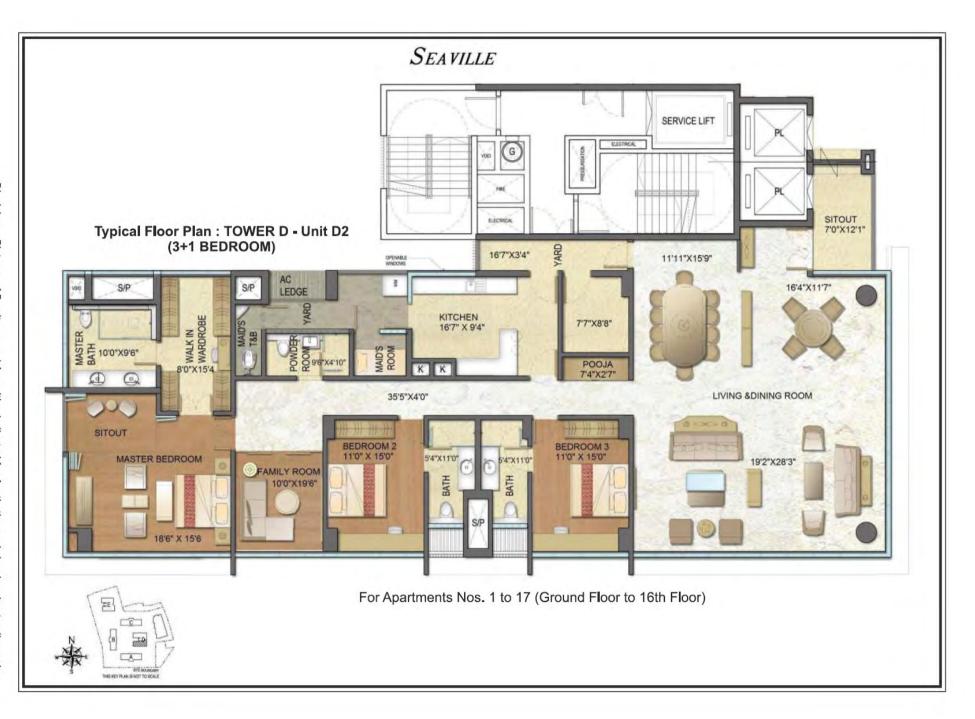

- 153 Apartments across 5 acre of land, 5 Standalone Towers
- A Billionaire Community, Likewise Families–Profile Screening, Unique 'By Invitation & Referral Model', Large size homes (3135Sqft to 6600Sqft Apartments)
- Rich Neighbourhood Taj Club House, Goenka Residence, Express Avenue Mall
- World Class Architecture (D P Architects, Singapore)

  330 degree Panoramic views, 11 ft clear height, Floor to Ceiling Windows, Platinum LEED Certification, Private Elevators, No Common Walls, Choice of Privacy, 2 Apartments to a floor
- Interiors by renowned designer couple 'AMPM Designs'
- Elements of Luxury Rooftop Glass Squash Court, Golf Putting Greens, 5 Star Concierge Services, E-Hotel as a Hospitality Partner

### **SPECIFICATIONS**

| onal<br>J  |
|------------|
| 1          |
|            |
| t          |
| lock,      |
|            |
|            |
| Areas      |
| AlGas      |
| rate       |
| chen       |
| Mon        |
|            |
| stic cars) |
| One        |
| One        |
|            |
|            |
|            |
|            |
|            |
|            |
|            |
|            |
| n and      |
|            |
|            |
| rcc        |