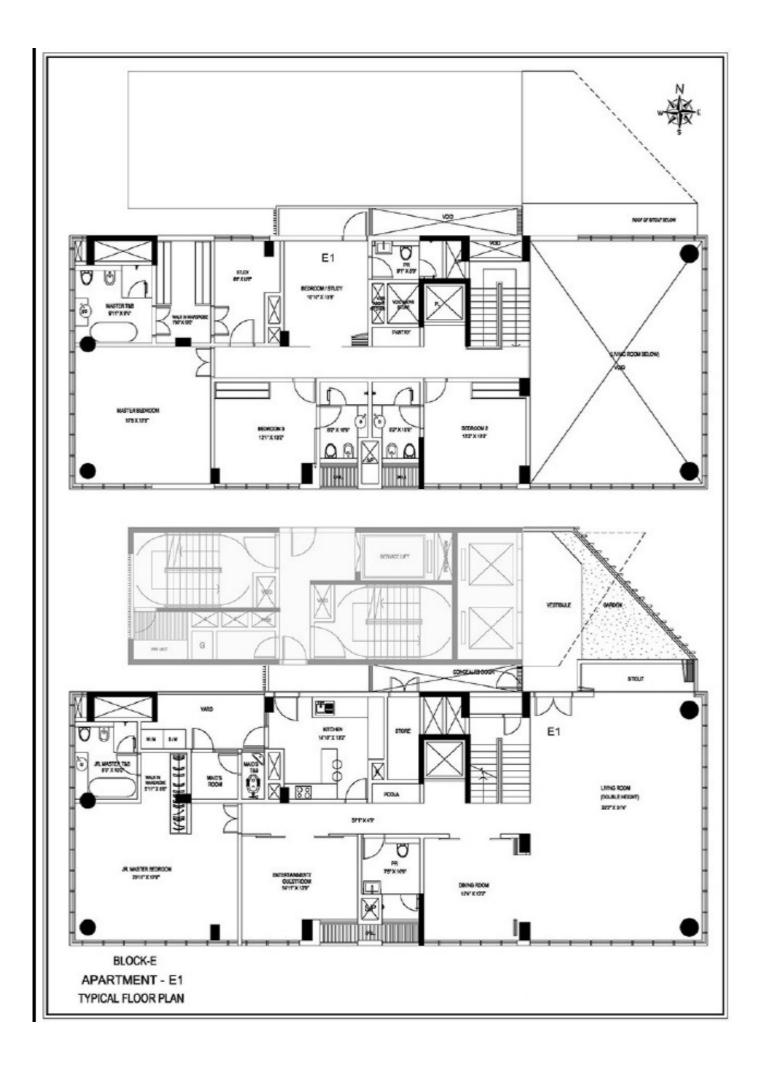

- 153 Apartments across 5 acre of land, 5 Standalone Towers
- A Billionaire Community, Likewise Families–Profile Screening, Unique 'By Invitation & Referral Model', Large size homes (3135Sqft to 6600Sqft Apartments)
- Rich Neighbourhood Taj Club House, Goenka Residence, Express Avenue Mall
- World Class Architecture (D P Architects, Singapore)

  330 degree Panoramic views, 11 ft clear height, Floor to Ceiling Windows, Platinum LEED Certification, Private Elevators, No Common Walls, Choice of Privacy, 2 Apartments to a floor
- Interiors by renowned designer couple 'AMPM Designs'
- Elements of Luxury Rooftop Glass Squash Court, Golf Putting Greens, 5 Star Concierge Services, E-Hotel as a Hospitality Partner

### **SPECIFICATIONS**

| onal<br>J  |
|------------|
| 1          |
|            |
| t          |
| lock,      |
|            |
|            |
| Areas      |
| AlGas      |
| rate       |
| chen       |
| Mon        |
|            |
| stic cars) |
| One        |
| One        |
|            |
|            |
|            |
|            |
|            |
|            |
|            |
|            |
| n and      |
|            |
|            |
| rcc        |