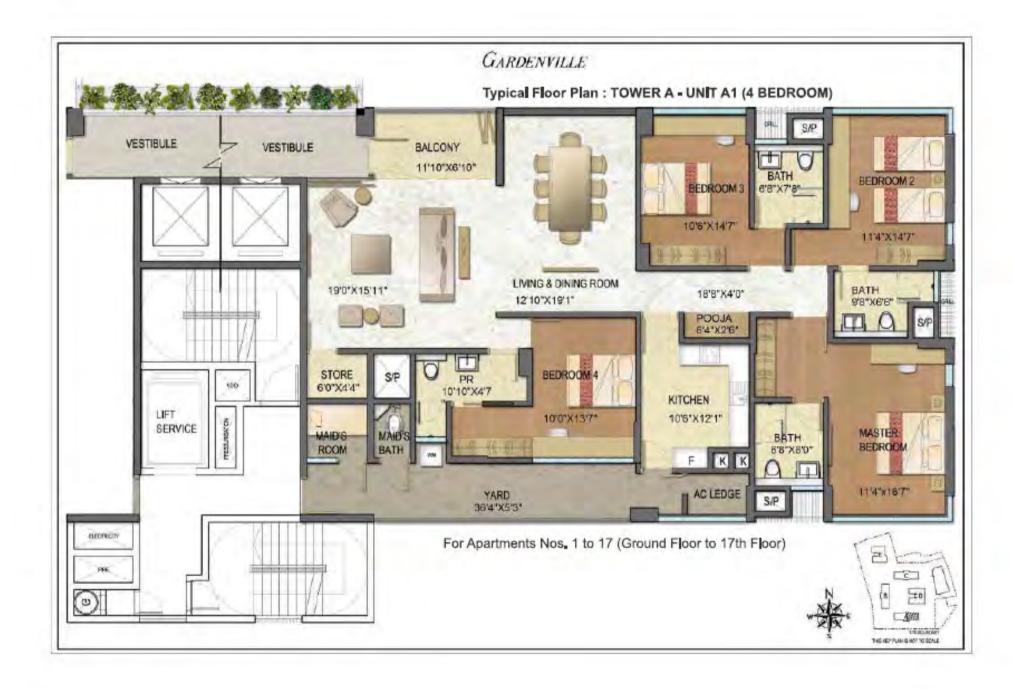

### **SPECIFICATIONS**

| onal<br>J  |
|------------|
| 1          |
|            |
| t          |
| lock,      |
|            |
|            |
| Areas      |
| AlGas      |
| rate       |
| chen       |
| Mon        |
|            |
| stic cars) |
| One        |
| One        |
|            |
|            |
|            |
|            |
|            |
|            |
|            |
|            |
| n and      |
|            |
|            |
| rcc        |